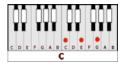

### **CATHY'S CLOWN** – The Everly Brothers (G)

#### **GUITAR / KEYBOARD CHORDS:**

G= 320003 D= xx0232 Em= 022000 C= x32010









#### INTRO: G-D G-D G-D G

G-D G-D G-D G-CHORUS: Don't want your love.....any more D G-D G-D G-D G-Don't want your kis.....ses that's for sure Em D С D-D I die each time.....I hear this sound G-D G-D G (stop) G-D Here he comes.....that's Cathy's clown

G-C-G I've gotta stand tall C G-C-G You know a man can't crawl Em C Em C But when he knows you tell lies and he hears 'em passin' by D G-C-G (stop) He's not a man at all

G-D G-D G-D G-CHORUS: Don't want your love.....any more G-D G-D D G-D G-Don't want your kis.....ses that's for sure D Em D-D С I die each time.....I hear this sound G-D G-D G (stop) G-D Here he comes.....that's Cathy's clown

## THIRDCOASTMUSIC.COM

G-C-G When you see me shed a tear C G-C-G And you know that it's sincere Em C Em C Dontcha think it's kinda sad that you're