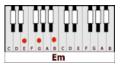

### **CATHY'S CLOWN** – The Everly Brothers (G)

#### **GUITAR / KEYBOARD CHORDS:**

G= 320003 D= xx0232 Em= 022000 C= x32010









#### INTRO: G-D G-D G-D G

G-D G-D G-D G-CHORUS: Don't want your love.....any more D G-D G-D G-D G-Don't want your kis.....ses that's for sure Em D С D-D I die each time.....I hear this sound G-D G-D G (stop) G-D Here he comes.....that's Cathy's clown

G-C-G I've gotta stand tall C G-C-G You know a man can't crawl Em C Em C But when he knows you tell lies and he hears 'em passin' by D G-C-G (stop) He's not a man at all

G-D G-D G-D G-CHORUS: Don't want your love.....any more G-D G-D D G-D G-Don't want your kis.....ses that's for sure D Em D-D С I die each time.....I hear this sound G-D G-D G (stop) G-D Here he comes.....that's Cathy's clown

## THIRDCOASTMUSIC.COM

G-C-G When you see me shed a tear C G-C-G And you know that it's sincere Em C Em C Dontcha think it's kinda sad that you'r