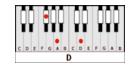

### **CATHY'S CLOWN** – The Everly Brothers (G)

#### **GUITAR / KEYBOARD CHORDS:**

G= 320003 D= xx0232 Em= 022000 C= x32010









#### INTRO: G-D G-D G-D G

G-D G-D G-D G-CHORUS: Don't want your love.....any more D G-D G-D G-D G-Don't want your kis.....ses that's for sure Em D С D-D I die each time.....I hear this sound G-D G-D G (stop) G-D Here he comes.....that's Cathy's clown

G-C-G I've gotta stand tall C G-C-G You know a man can't crawl Em C Em C But when he knows you tell lies and he hears 'em passin' by D G-C-G (stop) He's not a man at all

G-D G-D G-D G-CHORUS: Don't want your love.....any more G-D G-D D G-D G-Don't want your kis.....ses that's for sure D Em D-D С I die each time.....I hear this sound G-D G-D G (stop) G-D Here he comes.....that's Cathy's clown

## THIRDCOASTMUSIC.COM

G-C-G When you see me shed a tear C G-C-G And you know that it's sincere Em C Em C Dontcha think it's kinda sad that you