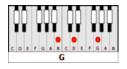

### **CATHY'S CLOWN** – The Everly Brothers (G)

#### **GUITAR / KEYBOARD CHORDS:**

G= 320003 D= xx0232 Em= 022000 C= x32010









#### INTRO: G-D G-D G-D G

G-D G-D G-D G-CHORUS: Don't want your love.....any more D G-D G-D G-D G-Don't want your kis.....ses that's for sure Em D С D-D I die each time.....I hear this sound G-D G-D G (stop) G-D Here he comes.....that's Cathy's clown

G-C-G I've gotta stand tall C G-C-G You know a man can't crawl Em C Em C But when he knows you tell lies and he hears 'em passin' by D G-C-G (stop) He's not a man at all

G-D G-D G-D G-CHORUS: Don't want your love.....any more G-D G-D D G-D G-Don't want your kis.....ses that's for sure D Em D-D С I die each time.....I hear this sound G-D G-D G (stop) G-D Here he comes.....that's Cathy's clown

## THIRDCOASTMUSIC.COM

G-C-G When you see me shed a tear C G-C-G And you know that it's sincere Em C Em C Dontcha think it's kinda sad that y